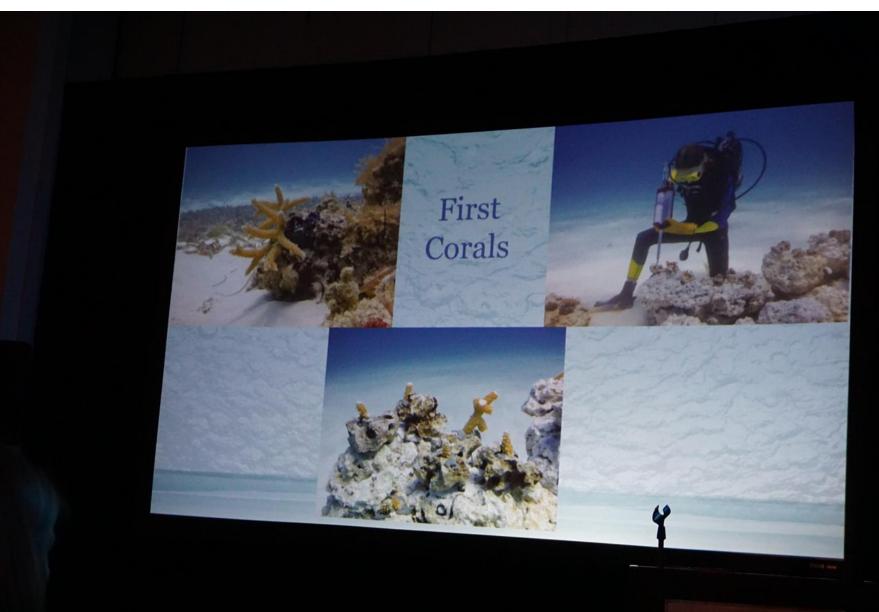

## Reef Renewal USA

**Presents** 

- · Web site http://reefrenewalusa.org
- You Tube Channel

  https://www.youtube.com/channel/UCHmaLRB
  TijcAPyJSCM36a3g
- · Facebook and Instagram

• E-mail: reefrenewalusa@gmail.com