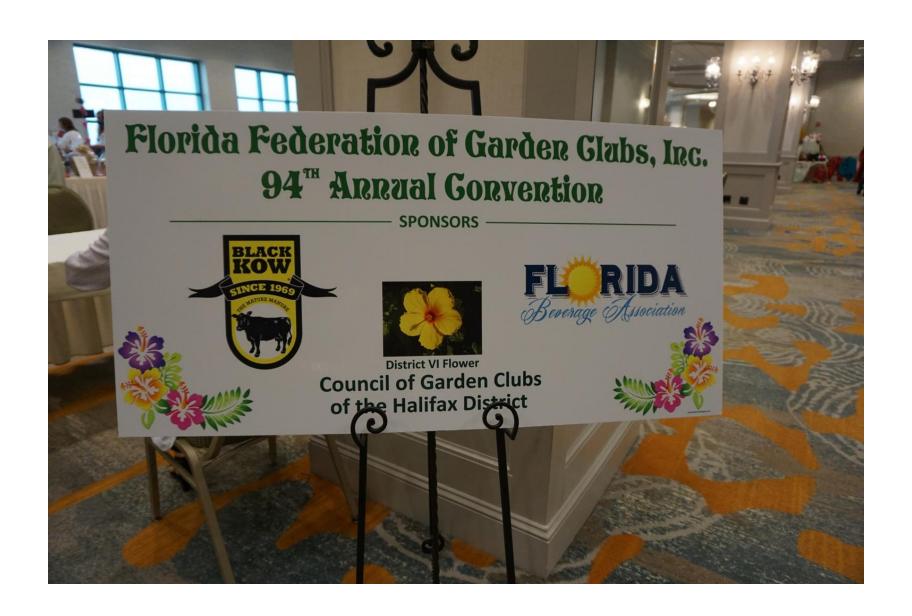

## Convention 2021

April 11-13, 2021





























## HONORING

KATHLEEN TERLIZZO, Convention Chairman
ANDREA FINN, Convention Vice-Chairman
GLORIA BLAKE, Convention Vice-Chairman
CISSY RICHARDSON, Convention Co-Ordinator

DESIGNER: TERI MALLORY
DISTRICT VII























































































A native landscape can look attractive and create habitat in any neighborhood.



shows that even small native landscapes provide habitat.





As an entomologist, he says, "Plants should play a role in your yard's ecosystem."





































































































Florida Federation of Garden Clubs April 13, 2021 Daytona Beach Florida

























## Reef Renewal USA

**Presents** 



- · Web site http://reefrenewalusa