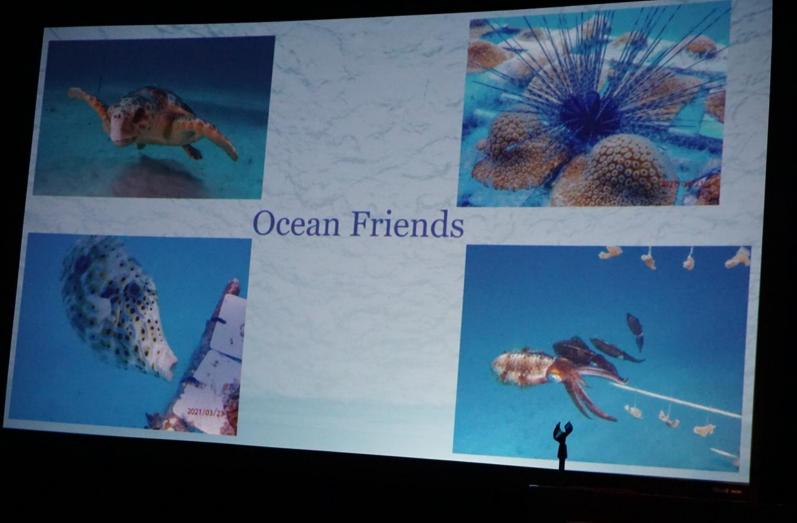

## Reef Renewal USA

**Presents** 

- · Web site http://reefrenewalusa.org
- You Tube Channel

  https://www.youtube.com/channel/UCHmaLRB
  TijcAPyJSCM36a3g
- · Facebook and Instagram

• E-mail: reefrenewalusa@gmail.com