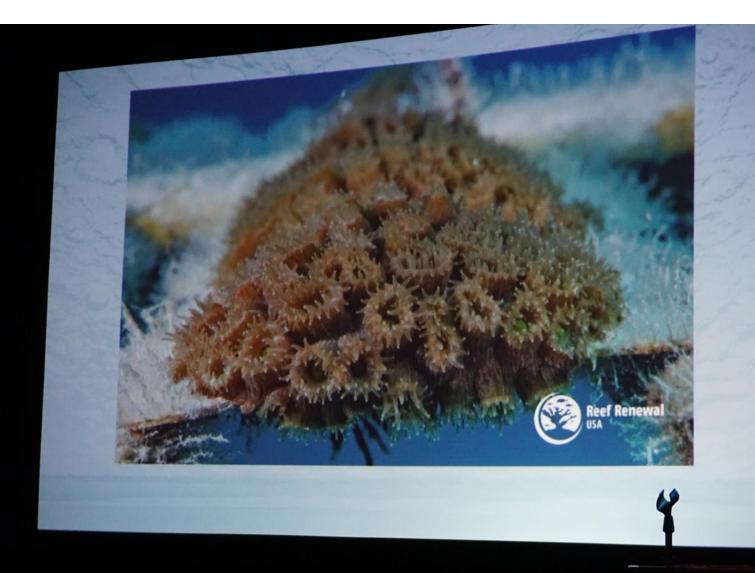

## Reef Renewal USA

**Presents** 

- · Web site http://reefrenewalusa.org
- You Tube Channel

  https://www.youtube.com/channel/UCHmaLRB
  TijcAPyJSCM36a3g
- · Facebook and Instagram

• E-mail: reefrenewalusa@gmail.com