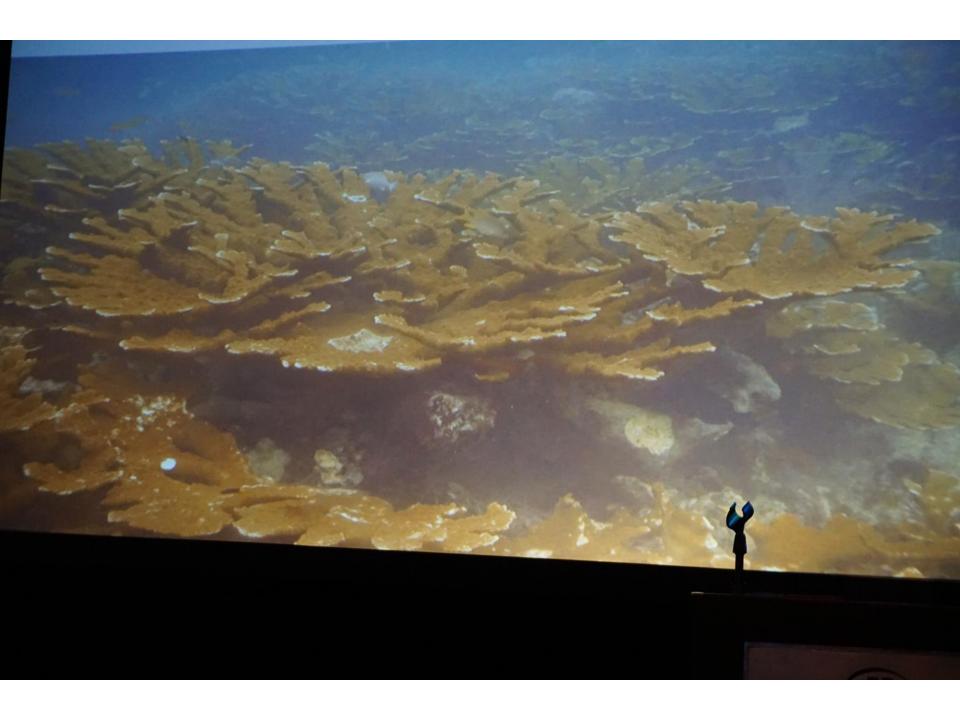

## Reef Renewal USA

**Presents** 

- · Web site http://reefrenewalusa.org
- You Tube Channel

  https://www.youtube.com/channel/UCHmaLRB
  TijcAPyJSCM36a3g
- · Facebook and Instagram

• E-mail: reefrenewalusa@gmail.com