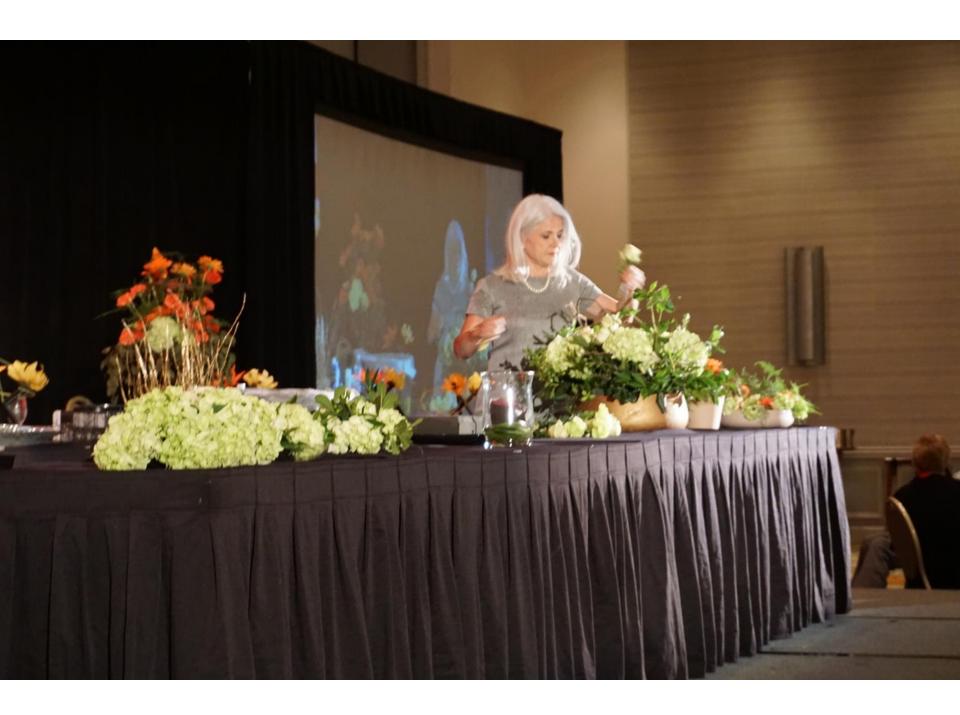

## HONORING

KATHLEEN TERLIZZO, Convention Chairman
ANDREA FINN, Convention Vice-Chairman
GLORIA BLAKE, Convention Vice-Chairman
CISSY RICHARDSON, Convention Co-Ordinator

DESIGNER: TERI MALLORY
DISTRICT VII