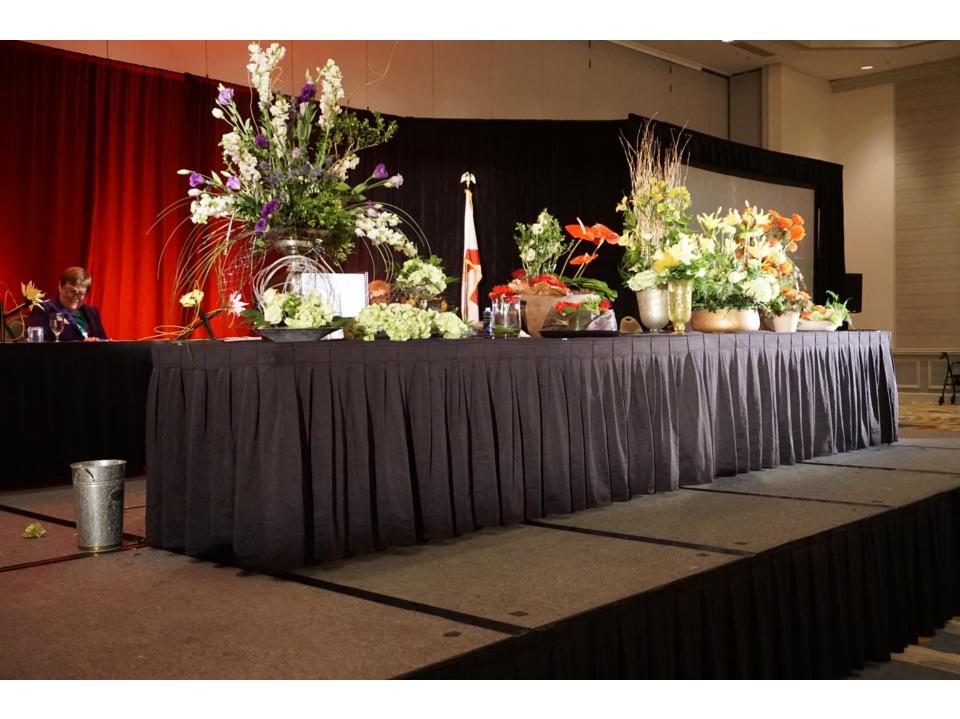

## HONORING

KATHLEEN TERLIZZO, Convention Chairman
ANDREA FINN, Convention Vice-Chairman
GLORIA BLAKE, Convention Vice-Chairman
CISSY RICHARDSON, Convention Co-Ordinator

DESIGNER: TERI MALLORY
DISTRICT VII