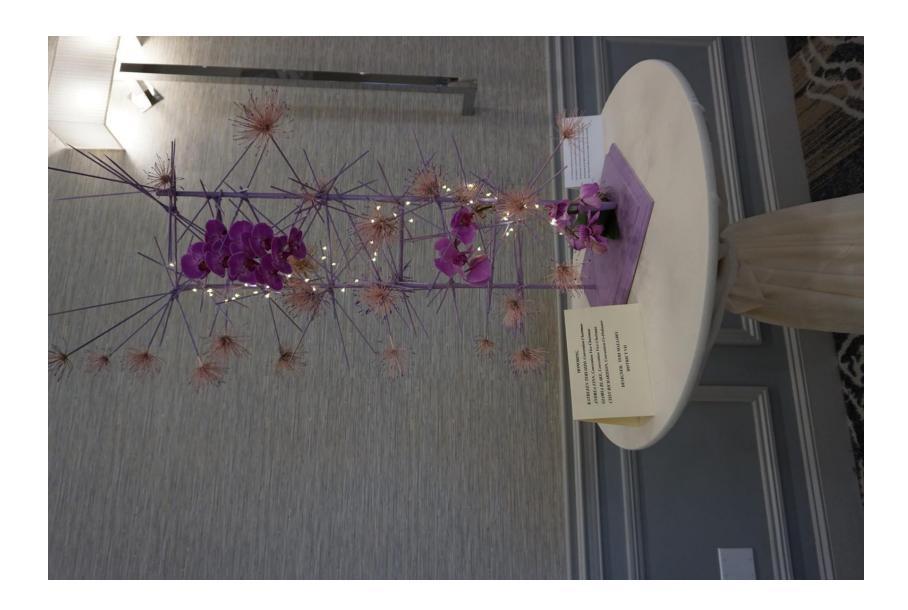

## HONORING

KATHLEEN TERLIZZO, Convention Chairman
ANDREA FINN, Convention Vice-Chairman
GLORIA BLAKE, Convention Vice-Chairman
CISSY RICHARDSON, Convention Co-Ordinator

DESIGNER: TERI MALLORY
DISTRICT VII