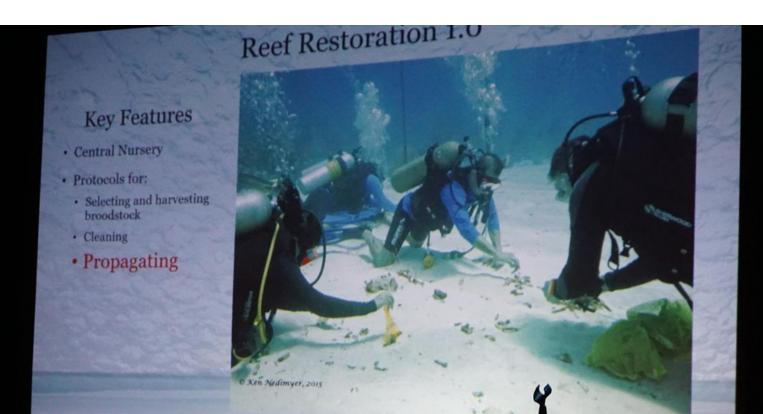

## Reef Renewal USA

**Presents** 

- · Web site http://reefrenewalusa.org
- You Tube Channel

  https://www.youtube.com/channel/UCHmaLRB
  TijcAPyJSCM36a3g
- · Facebook and Instagram

• E-mail: reefrenewalusa@gmail.com