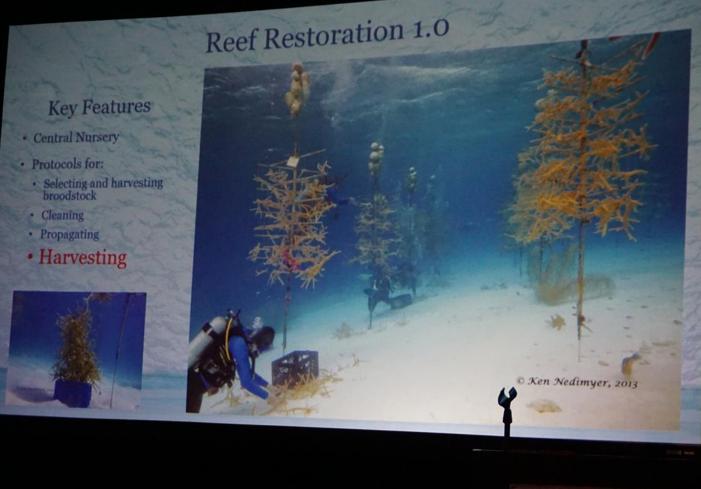

## Reef Renewal USA

**Presents** 

- · Web site http://reefrenewalusa.org
- You Tube Channel

  https://www.youtube.com/channel/UCHmaLRB
  TijcAPyJSCM36a3g
- · Facebook and Instagram

• E-mail: reefrenewalusa@gmail.com